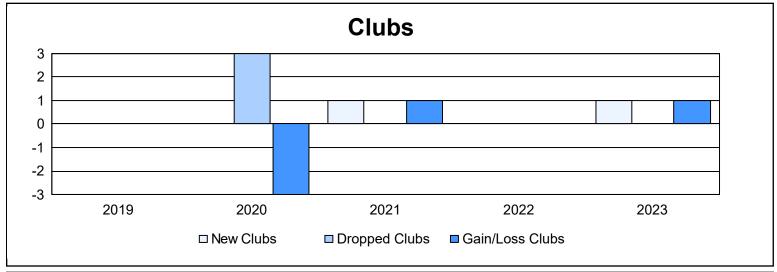

District 108IB2 As of June 2023 Cumulative

| Year      | New<br>Clubs | Dropped<br>Clubs | Gain/<br>Loss<br>Clubs | New<br>Members | Charter<br>Members | Reinstate<br>Members | Transfer<br>Members | Total<br>Member<br>Added | Total<br>Members<br>Dropped | Gain/<br>Loss<br>Members |
|-----------|--------------|------------------|------------------------|----------------|--------------------|----------------------|---------------------|--------------------------|-----------------------------|--------------------------|
| 2018-2019 | 0            | 0                | 0                      | 95             | 2                  | 3                    | 11                  | 111                      | 140                         | -29                      |
| 2019-2020 | 0            | 3                | -3                     | 47             | 3                  | 3                    | 12                  | 65                       | 195                         | -130                     |
| 2020-2021 | 1            | 0                | 1                      | 40             | 25                 | 3                    | 27                  | 95                       | 148                         | -53                      |
| 2021-2022 | 0            | 0                | 0                      | 70             | 1                  | 5                    | 12                  | 88                       | 103                         | -15                      |
| 2022-2023 | 1            | 0                | 1                      | 76             | 26                 | 6                    | 15                  | 123                      | 129                         | -6                       |
| Average   | 0            | 1                | 0                      | 66             | 11                 | 4                    | 15                  | 96                       | 143                         | -47                      |